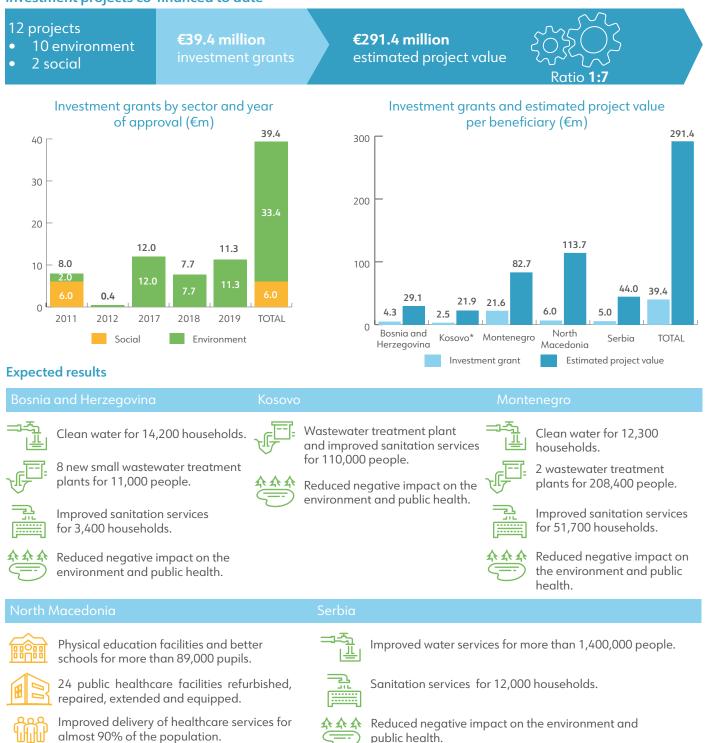

## WBIF bilateral donor investment grant contributions to date

The bilateral donors have contributed to **fourteen investment grants in excess of €39.4 million** for the co-financing of **twelve projects of €291.4 million** in the environment and social sectors.

These grants have helped fund **infrastructure projects** with a **high impact on people's lives**, from **healthcare and education facilities** to public infrastructure for **clean water and sanitation services**. Through these investments, the funding made available by the WBIF actively promotes social cohesion and protects the environment across the region.

Investment projects co-financed to date

This overview complements the WBIF Bilateral Donors Factsheet published on the WBIF website (wbif.eu).

<sup>\*</sup>This designation is without prejudice to positions on status and is in line with UNSCR 1244/1999 and the ICJ Opinion on the Kosovo declaration of independence.

## WBIF investment projects co-financed from bilateral donor contributions to the EWBJF

| Project<br>code     | Grant code             | Title                                                                                                                                                                                           | Lead<br>IFI | Year of<br>approval | Investment<br>grant (€) | Estimated total<br>project value (€) |
|---------------------|------------------------|-------------------------------------------------------------------------------------------------------------------------------------------------------------------------------------------------|-------------|---------------------|-------------------------|--------------------------------------|
| Bosnia and H        | lerzegovina            |                                                                                                                                                                                                 |             |                     |                         |                                      |
| Environment         |                        |                                                                                                                                                                                                 |             |                     |                         |                                      |
| PRJ-BIH-<br>ENV-017 | WB-IG03-BIH-<br>ENV-03 | Gradacac Water Supply Project                                                                                                                                                                   | EBRD        | 2019                | 2,156,760               | 15,800,125                           |
| PRJ-BIH-<br>ENV-005 | WB-IG04-BIH-<br>ENV-02 | WATSAN Programme in Republika Srpka:<br>Lokanj-Pilica Water Supply Phase 1 and<br>Wastewater Treatment Plant for Tabanci in the<br>Municipality of Zvornik                                      | EIB         | 2019                | 606,900                 | 4,057,309                            |
| PRJ-BIH-<br>ENV-003 | WB-IG04-BIH-<br>ENV-04 | WATSAN Programme in the Federation of<br>Bosnia and Herzegovina: Water Supply Invest-<br>ments on the Right Side of the River Vrbas and<br>Water Loss Reduction in the Municipality of<br>Jajce | EIB         | 2019                | 1,530,000               | 9,244,964                            |
| Kosovo              |                        |                                                                                                                                                                                                 |             |                     |                         |                                      |
| Environment         |                        | 1                                                                                                                                                                                               |             |                     |                         |                                      |
| PRJ-KOS-<br>ENV-012 | WB-IG04-<br>KOS-ENV-01 | Wastewater Treatment Plant and Sewerage<br>Network Extension and Rehabilitation in Gjilan                                                                                                       | EBRD        | 2019                | 2,550,000               | 21,866,476                           |
| Montenegro          |                        |                                                                                                                                                                                                 |             |                     |                         |                                      |
| Environment         |                        | 1                                                                                                                                                                                               |             |                     |                         |                                      |
| PRJ-MNE-<br>ENV-001 | WB8-MNE-<br>ENV-32     | Reconstruction of the Main Water Supply<br>Pipeline in Andrijevica                                                                                                                              | EIB         | 2012                | 400,000                 | 806,503                              |
| PRJ-MNE-<br>ENV-001 | WB-IG03-<br>MNE-ENV-02 | Bijelo Polje Wastewater Treatment Plant                                                                                                                                                         | EIB         | 2018                | 3,053,320               | 6,770,650                            |
| PRJ-MNE-<br>ENV-002 | WB-IG02-<br>MNE-ENV-01 | Construction of Podgorica Wastewater<br>Treatment Plant                                                                                                                                         | KfW         | 2017                | 9,000,000               | 50,100,906                           |
| PRJ-MNE-<br>ENV-016 | WB-IG03-<br>MNE-ENV-01 | Boka Bay Water Supply and Wastewater Collection                                                                                                                                                 | KfW         | 2018                | 4,684,373               | 25,002,825                           |
|                     | WB-IG04-<br>MNE-ENV-01 | Boka Bay Water Supply and Wastewater<br>Collection Phase 2                                                                                                                                      | KfW         | 2019                | 4,467,231               |                                      |
| North Macec         | lonia                  |                                                                                                                                                                                                 |             |                     | 1                       |                                      |
| Social              |                        |                                                                                                                                                                                                 |             |                     |                         |                                      |
| PRJ-MKD-<br>SOC-003 | WB6-MKD-<br>SOC-02     | Construction of Physical Education Facilities in<br>Secondary Schools, Acquisition of Equipment<br>and Refurbishment Phase 1                                                                    | CEB         | 2011                | 1,000,000               | 62,612,038                           |
|                     | WB6-MKD-<br>SOC-03     | Construction of Physical Education Facilities<br>in Primary Schools, Acquisition of Equipment<br>and Rehabilitation of Primary and Secondary<br>Schools Phase 2                                 | CEB         | 2011                | 2,000,000               |                                      |
| PRJ-MKD-<br>SOC-004 | WB6-MKD-<br>SOC-04     | Rehabilitation of Healthcare Provider Institu-<br>tions Phase 1                                                                                                                                 | CEB         | 2011                | 3,000,000               | 51,151,383                           |
| Serbia              |                        |                                                                                                                                                                                                 |             |                     |                         |                                      |
| Environment         |                        |                                                                                                                                                                                                 |             |                     |                         |                                      |
| PRJ-SRB-<br>ENV-003 | WB6-SER-<br>ENV-03     | Subotica Water Upgrade Project                                                                                                                                                                  | EBRD        | 2011                | 2,040,000               | 24,640,000                           |
| PRJ-SRB-<br>ENV-006 | WB-IG02-SRB-<br>ENV-01 | Upgrade of Makis Water and Wastewater<br>Treatment Facilities                                                                                                                                   | EBRD        | 2017                | 3,000,000               | 19,390,865                           |
| Total               | -                      |                                                                                                                                                                                                 | ,           |                     | 39,488,584              | 291,444,044                          |